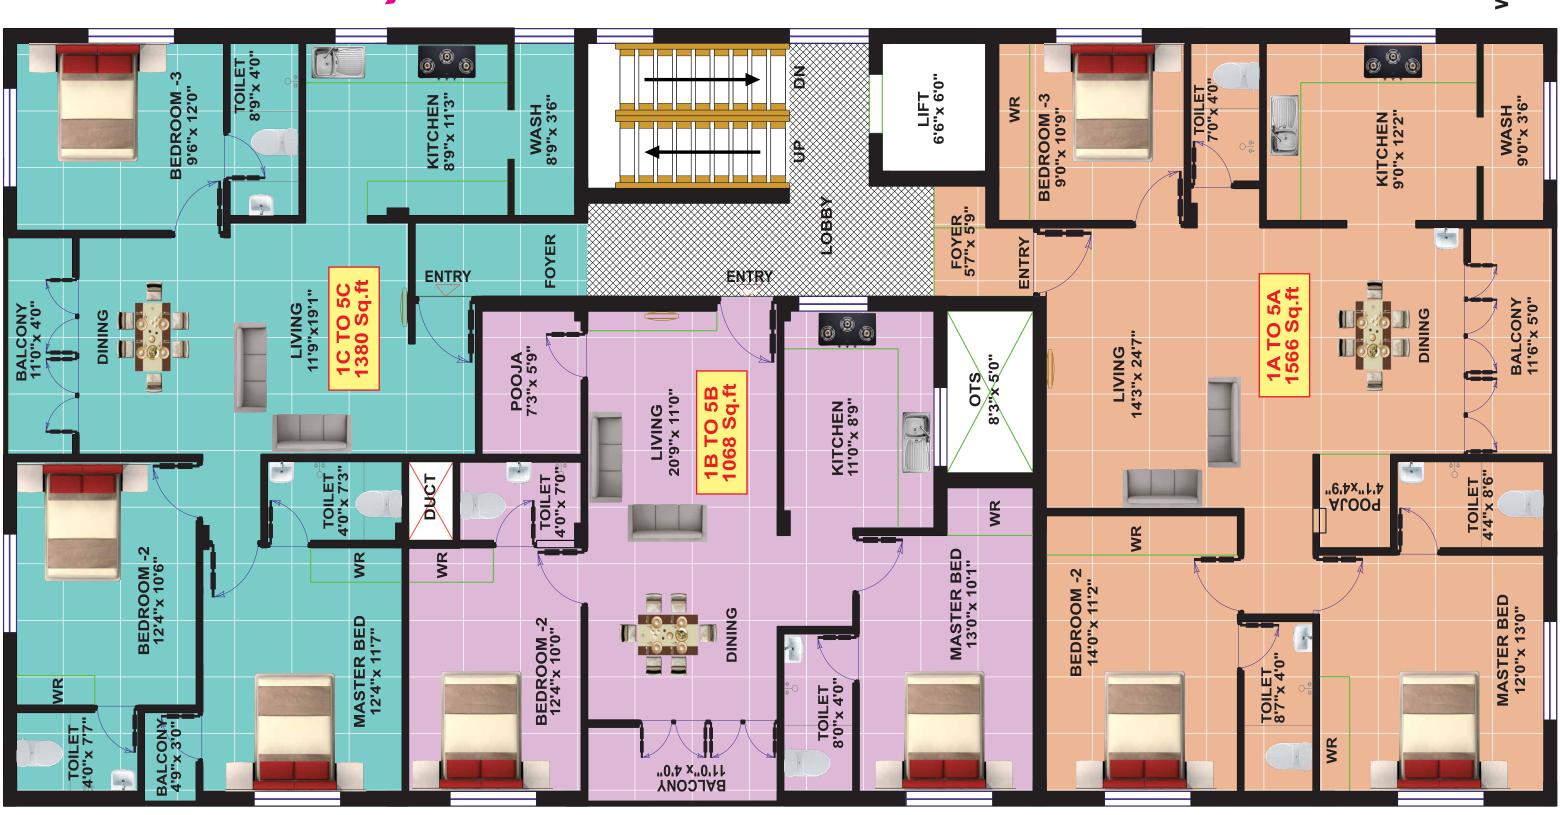

# **Apartment Area Details**

| SI.NO | APARTMENT NO | APARTMENT<br>AREA Sq. Ft. | FLOOR                | ROOMS | MAIN DOOR FACING |
|-------|--------------|---------------------------|----------------------|-------|------------------|
| 1     | 1A TO 5A     | 1566 Sq.ft                | First To Fifth Floor | 3 BHK | North            |
| 2     | 1B TO 5B     | 1068 Sq.ft                | First To Fifth Floor | 2 BHK | East             |
| 3     | 1C TO 5C     | 1380 Sq.ft                | First To Fifth Floor | 3 BHK | East             |

# First To Fifth Floor Plan