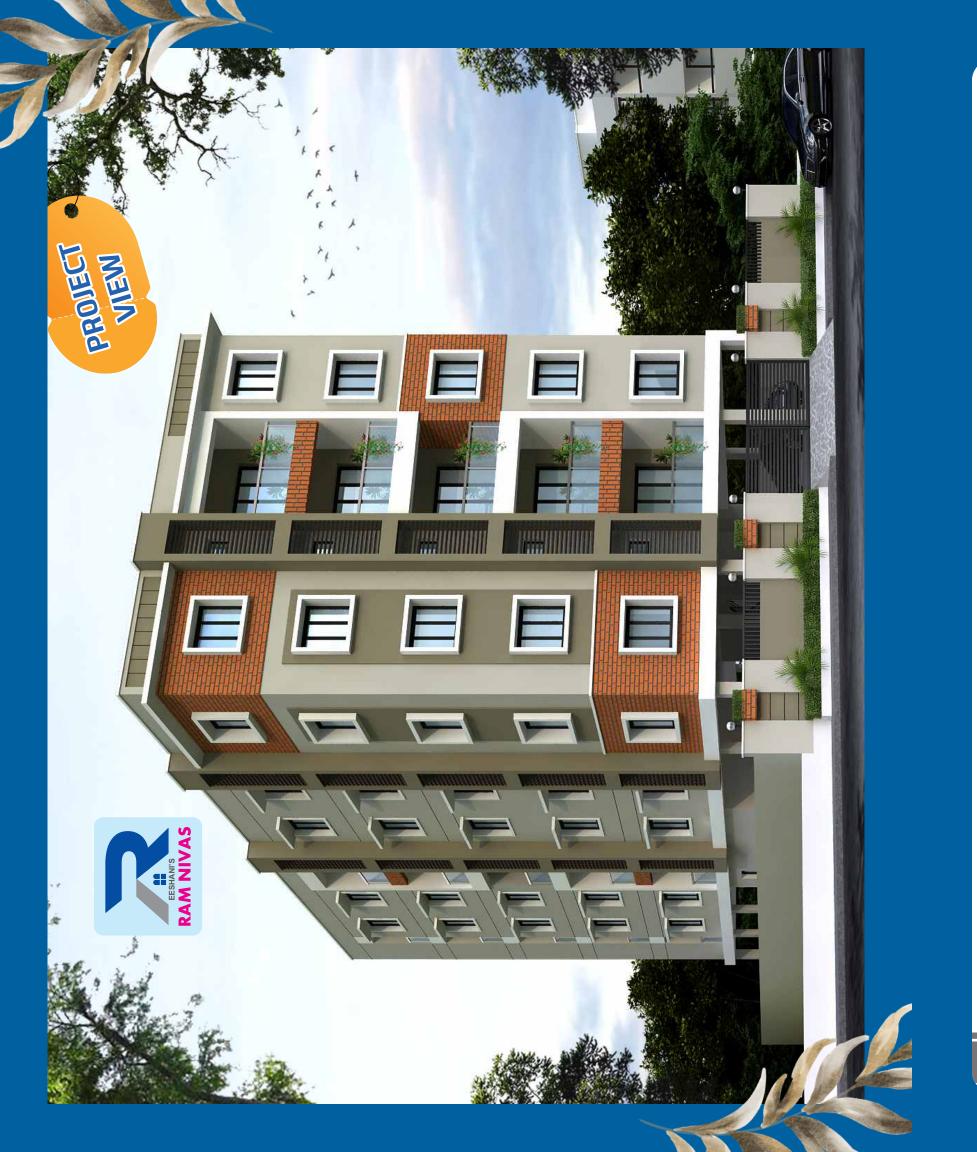

## STRUCTURE: • R.C.C framed structure with RCC columns, beams and Slab.

- Quality Brick Masonry walls using M sand.
- Covered Car Parking in Stilt floor with five floors.
- EARTH QUAKE resistant design as per STRUCTURAL CONSULTANT based on **SOIL TEST REPORT.**
- COLOUR, ELEVATION and DESIGNS as per Builder Choice.