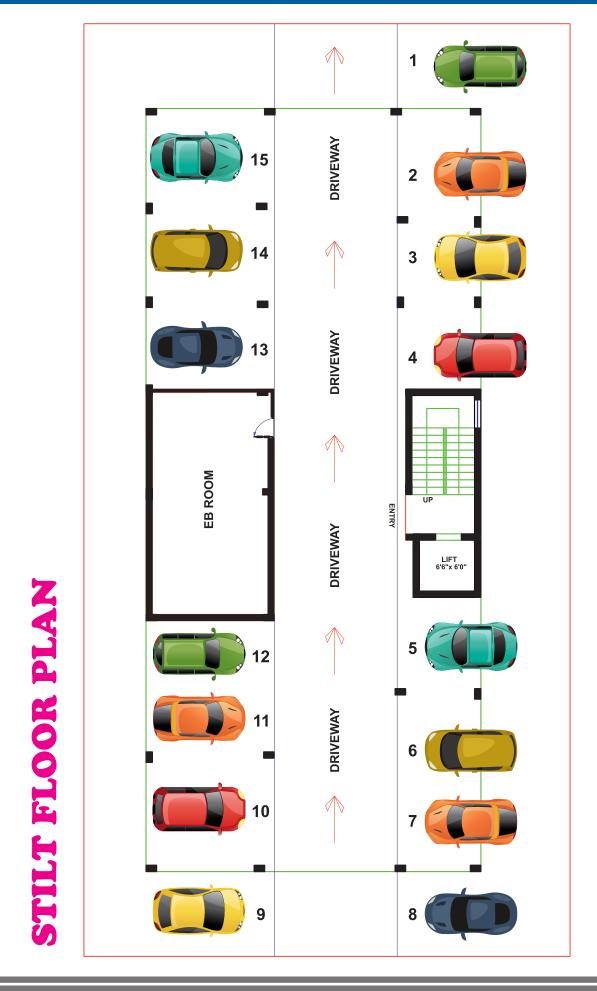

## STRUCTURE: • R.C.C framed structure with RCC columns, beams and Slab.

- Quality Brick Masonry walls using M sand.
- Covered Car Parking in Stilt floor with five floors.
- EARTH QUAKE resistant design as per STRUCTURAL CONSULTANT based on **SOIL TEST REPORT.**
- COLOUR, ELEVATION and DESIGNS as per Builder Choice.