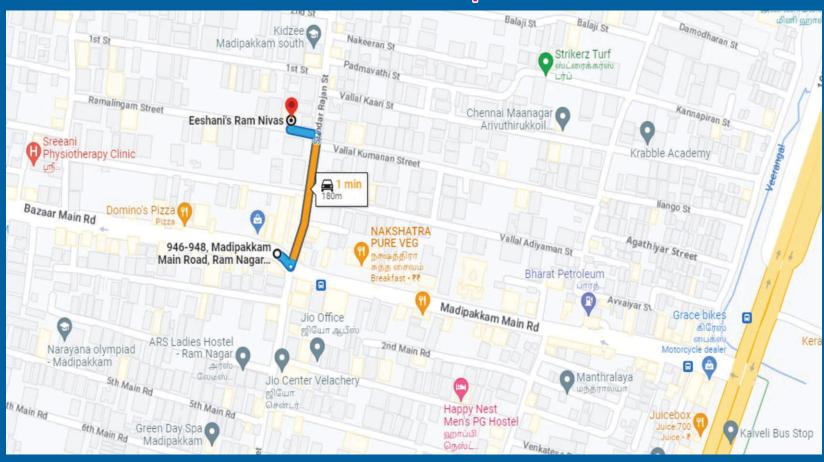

# **Location Map**

## SITTE ADDRESS 8

Plot No.554, Ramalingam Street, Ram Nagar North Extension, Madipakkam, Chennai - 600091. FOR
BOOKING CONTACT

M. SIVA M.E. (Structural)

9566 43 43 43

7797 01 23 45

www.eeshanibuilders.com