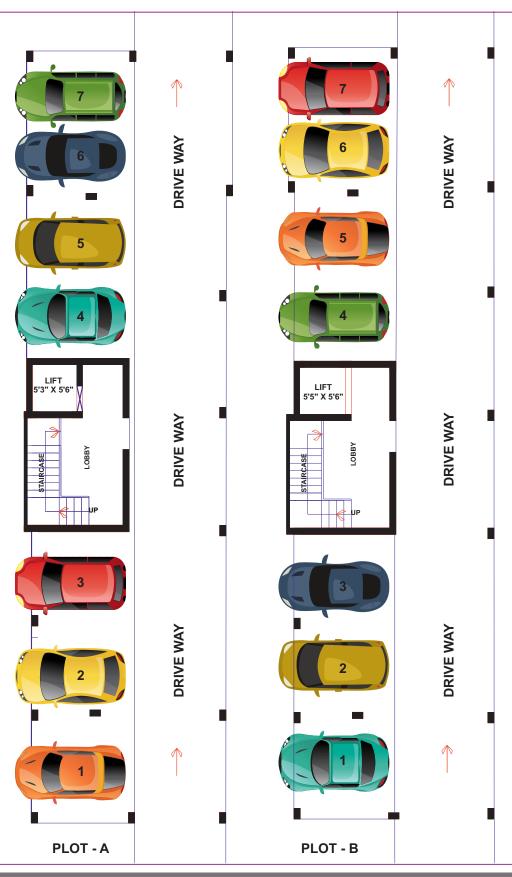

TF | 3 BHK | North            |
| 3     | Plot - B - F1 & S1 & T1 | 1240 Sq.ft                | FF & SF & TF | 3 BHK | East             |
| 4     | Plot - B - F2 & S2 & T2 | 1240 Sq.ft                | FF & SF & TF | 3 BHK | North            |

# **Location Map**





### **OFFICE ADDRESS:**

Plot No.38, Alamelumangapuram, 2nd Cross Street, Madipakkam, Chennai - 600091. (Land Mark: Back side of Indusind Bank & Anjakha Hospital).

## SITE ADDRESS :

Door No.25, New Colony 16t Cross Street, Cromepet, Chennai-44. (Landmark: OPP- Parvathy Hospital GST Road) FOR
BOOKING CONTACT
M. SIVA M.E. (Structural)
9566 43 43 43
7797 01 23 45

www.eeshanibuilders.com



A HOUSE is made of walls and beams
A HOME is built with LOVE and DREAMS



# **NEW COLONY 17 TH STREET - ROAD**

# **STILT FLOOR PLAN**



NEW COLONY 16 TH CROSS STREET - 20 FEET ROAD







### STRUCTURE: • R.C.C framed structure with RCC columns, beams and Slab.

- Quality Brick Masonry walls using M sand.
- Covered Car Parking in Stilt floor with three floors.
- EARTH QUAKE resistant design as per STRUCTURAL CONSULTANT based on **SOIL TEST REPORT.**
- COLOUR, ELEVATION and DESIGNS as per Builder Choice.

#### SPECIAL FEATURES:

- Internal Minor Alterations, Electrical points, Plumbing fittings, Tile, Main Doors & other doors and Painting shall be of customer's choice.
- Tile provided for Ground floor car park areas for easy maintenance.
- Granite shall be provided for staircase and Stainless steel hand rails.
- Rain water harvesting.
- PEST control treatment.
- Safety Grill will be provided for Main Door and Balcony.
- F