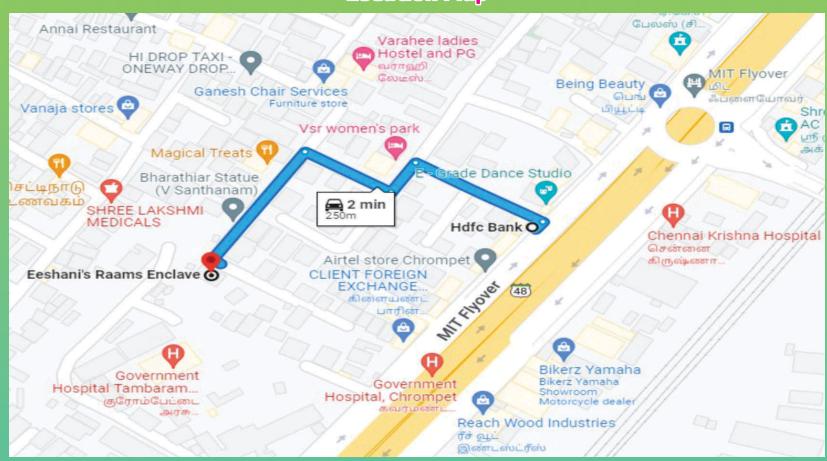

# **Location Map**

## SITE ADDRESS :

Door No.25, New Colony 16t Cross Street, Cromepet, Chennai-44. (Landmark: OPP- Parvathy Hospital GST Road) FOR
BOOKING CONTACT
M. SIVA M.E. (Structural)
9566 43 43 43
7797 01 23 45

www.eeshanibuilders.com