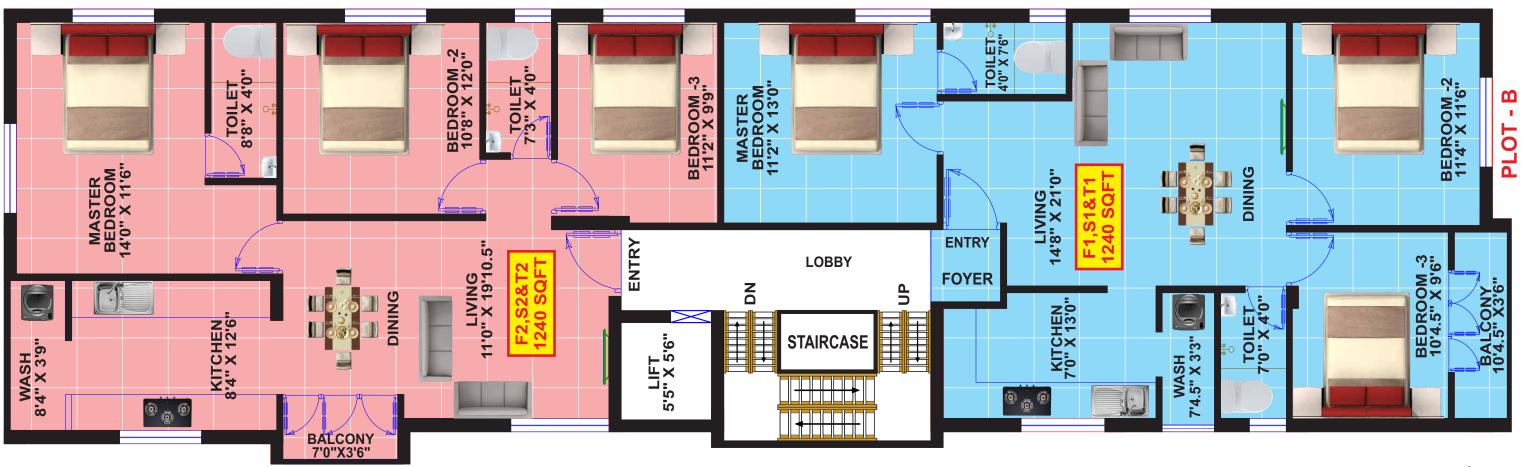

## **Apartment Area Details**

| SI.NO | APARTMENT NO            | APARTMENT<br>AREA Sq. Ft. | FLOOR        | ROOMS | MAIN DOOR FACING |
|-------|-------------------------|---------------------------|--------------|-------|------------------|
| 1     | Plot - A - F1 & S1 & T1 | 1230 Sq.ft                | FF & SF & TF | 3 BHK | East             |
| 2     | Plot - A - F2 & S2 & T2 | 1220 Sq.ft                | FF & SF & TF | 3 BHK | North            |
| 3     | Plot - B - F1 & S1 & T1 | 1240 Sq.ft                | FF & SF & TF | 3 BHK | East             |
| 4     | Plot - B - F2 & S2 & T2 | 1240 Sq.ft                | FF & SF & TF | 3 BHK | North            |