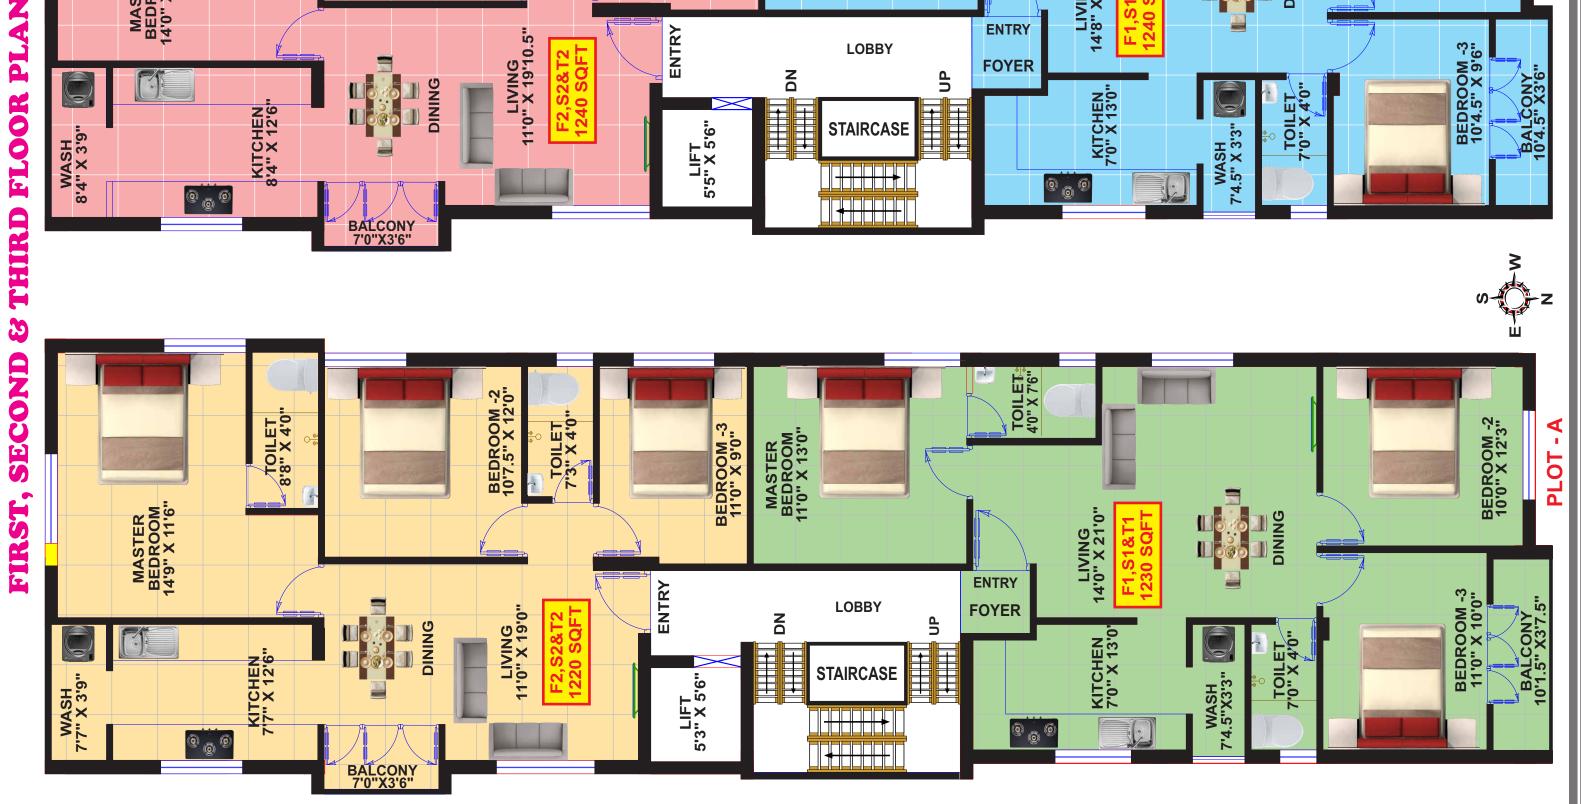

## **Apartment Area Details**

| SI.NO | APARTMENT NO            | APARTMENT<br>AREA Sq. Ft. | FLOOR        | ROOMS | MAIN DOOR FACING |
|-------|-------------------------|---------------------------|--------------|-------|------------------|
| 1     | Plot - A - F1 & S1 & T1 | 1230 Sq.ft                | FF & SF & TF | 3 BHK | East             |
| 2     | Plot - A - F2 & S2 & T2 | 1220 Sq.ft                | FF & SF & TF | 3 BHK | North            |
| 3     | Plot - B - F1 & S1 & T1 | 1240 Sq.ft                | FF & SF & TF | 3 BHK | East             |
| 4     | Plot - B - F2 & S2 & T2 | 1240 Sq.ft                | FF & SF & TF | 3 BHK | North            |