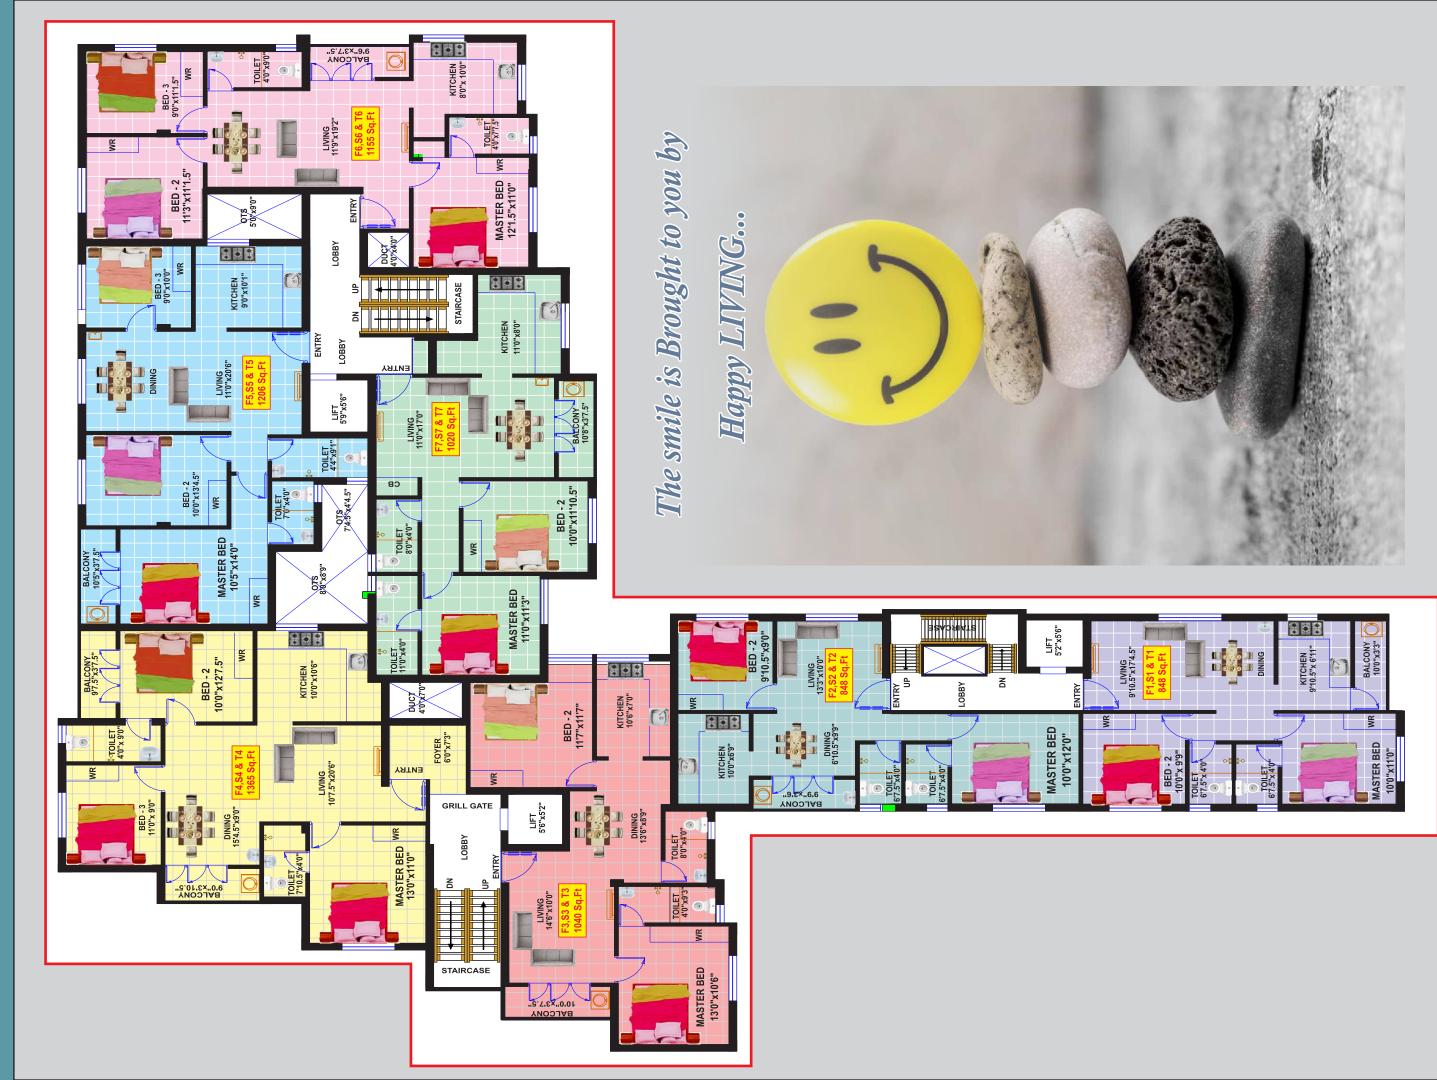

# **Apartment Area Details**

| SI.NO | APARTMENT NO | APARTMENT<br>AREA Sq. Ft. | FLOOR               | ROOMS | MAIN DOOR FACING |
|-------|--------------|---------------------------|---------------------|-------|------------------|
| 1     | F1, S1 & T1  | 848 Sq.ft                 | 1st 2nd & 3rd Floor | 2 BHK | North            |
| 2     | F2, S2 & T2  | 848 Sq.ft                 | 1st 2nd & 3rd Floor | 2 BHK | South            |
| 3     | F3, S3 & T3  | 1040 Sq.ft                | 1st 2nd & 3rd Floor | 2 BHK | North            |
| 4     | F4, S4 & T4  | 1365 Sq.ft                | 1st 2nd & 3rd Floor | 3 BHK | East             |
| 5     | F5, \$5 & T5 | 1206 Sq.ft                | 1st 2nd & 3rd Floor | 3 BHK | South            |
| 6     | F6, S6 & T6  | 1155 Sq.ft                | 1st 2nd & 3rd Floor | 3 BHK | North            |
| 7     | F7, S7 & T7  | 1020 Sq.ft                | 1st 2nd & 3rd Floor | 2 BHK | East             |