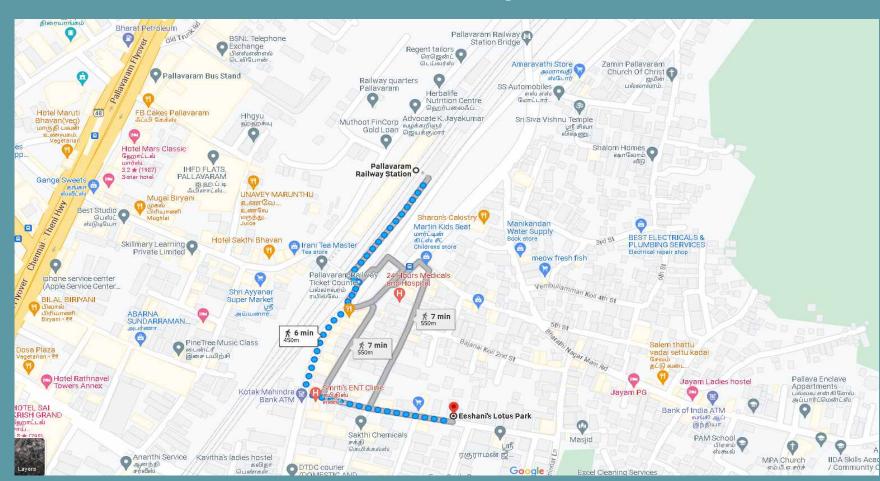

# **Location Map**

## SITE ADDRESS :

New No.7, Dr. Solomon Street, Rajaji Nagar, Pallavaram, Chennai – 600 043.

LandMark: Dharga road Subway and Back side of Axis bank

100M from pallavaram railway Station.

BOOKING CONTACT M. SIVA M.E. (Structural) 9566 43 43 43 7797 01 23 45