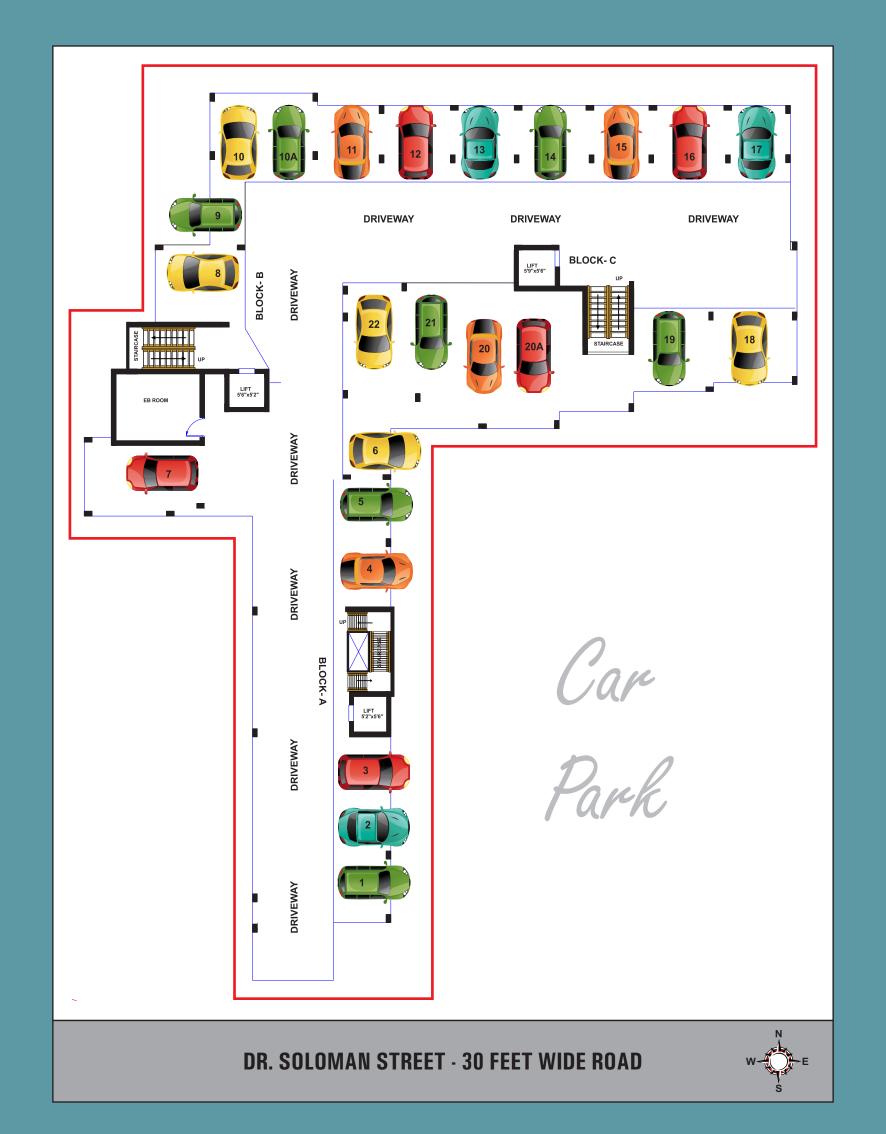

#### STRUCTURE:

- R.C.C framed structure with RCC columns, beams and Slab.
- Quality Brick Masonry (Red Brick) walls using M sand.
- Covered Car Parking in Stilt floor with three floors.
- EARTH QUAKE resistant design as per STRUCTURAL CONSULTANT based on SOIL TEST REPORT.
- COLOUR, ELEVATION and DESIGNS as per Builder Choice.