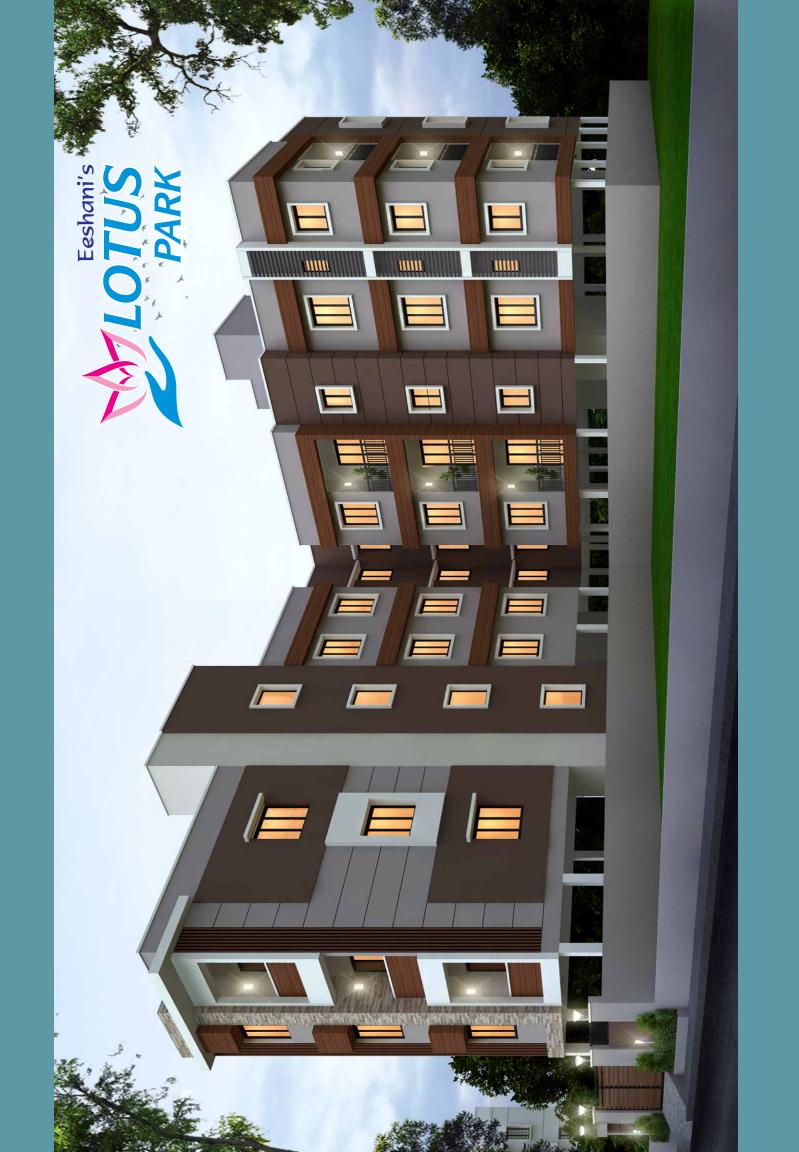

#### STRUCTURE:

- R.C.C framed structure with RCC columns, beams and Slab.
- Quality Brick Masonry (Red Brick) walls using M sand.
- Covered Car Parking in Stilt floor with three floors.
- EARTH QUAKE resistant design as per STRUCTURAL CONSULTANT based on SOIL TEST REPORT.
- COLOUR, ELEVATION and DESIGNS as per Builder Choice.